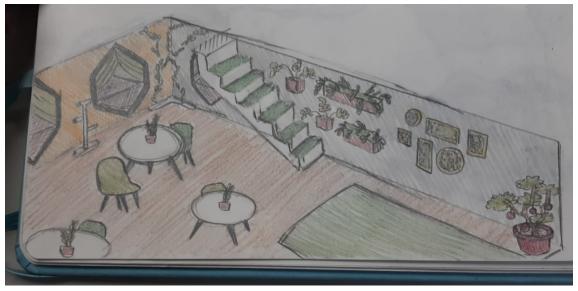

s would stay around \$15,000 reais per month. We still have to consider the high taxes, the advertisement strategy and other costs to open the coffee shop like the decoration and ambience.

Our major risks would be the long workdays, the enormous investment and probably the limited income to run the business. On the other hand our rewards would be very gratifying, we would work with what we love, we could have a big independence and we could see InsPETration receiving customers and lovers of art, pet and plants.

We can see InsPETration as a successful business in the future that would attract visitors and new clients every day, so our goal is to keep with just one store, to make this place more unique and special to the people that would visit us.

Our logo:



Some drafts of the local: