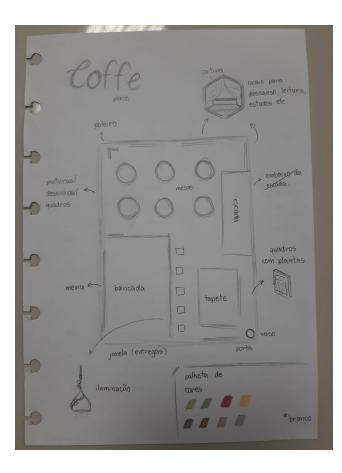

would stay around \$15,000 reais per month. We still have to consider the high taxes, the advertisement strategy and other costs to open the coffee shop like the decoration and ambience.

Our major risks would be the long workdays, the enormous investment and probably the limited income to run the business. On the other hand our rewards would be very gratifying, we would work with what we love, we could have a big independence and we could see InsPETration receiving customers and lovers of art, pet and plants.

We can see InsPETration as a successful business in the future that would attract visitors and new clients every day, so our goal is to keep with just one store, to make this place more unique and special to the people that would visit us.

Our logo:



Some drafts of the local: